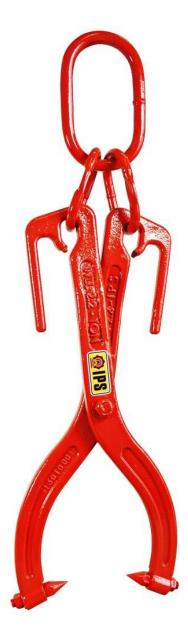

## Timber Tong 2.2-Ton

## Part: TT2.2-IPS

## Technical Data:

| Make:   | IPS                |
|---------|--------------------|
| Weight: | 22.2 lbs.          |
| WLL:    | 2.2 Ton            |
| Dim.:   | 10.5" x 3" x 23.5" |

• Cast from high strength alloy steel.

- Jaw profile designed to handle wide range of tie and timber sizes
- Replaceable tips available in 1/2 " (T-500-IPS)

**Description:** 2.2 Ton rated capacity. Includes replaceable tips designed specifically for lifting wood timbers.